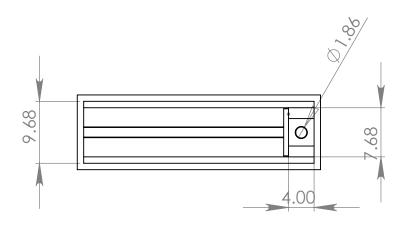

|           |                                                                   | DIMENSIONS ARE IN INCHES | DI |  |
|-----------|-------------------------------------------------------------------|--------------------------|----|--|
|           | TOLERANCES: FRACTIONAL ± ANGULAR: MACH ± BENE TWO PLACE DECIMAL ± |                          |    |  |
|           |                                                                   |                          |    |  |
|           |                                                                   | THREE PLACE DECIMAL ±    | М  |  |
|           |                                                                   | INTERPRET GEOMETRIC      | Q  |  |
|           |                                                                   | TOLERANCING PER:         | С  |  |
|           |                                                                   | MATERIAL                 |    |  |
| NEXT ASSY | USED ON                                                           | FINISH                   |    |  |
| APPLIC    | CATION                                                            | DO NOT SCALE DRAWING     |    |  |
|           |                                                                   | 2                        |    |  |

|                                                   | UNLESS OTHERWISE SPECIFIED: |                       | NAME | DATE |        |
|---------------------------------------------------|-----------------------------|-----------------------|------|------|--------|
| DIMENSIONS ARE IN INCHES TOLERANCES: FRACTIONAL ± | DRAWN                       |                       |      |      |        |
|                                                   |                             | CHECKED               |      |      | TITLE: |
|                                                   |                             | ENG APPR.             |      |      |        |
|                                                   |                             | MFG APPR.             |      |      |        |
|                                                   | INTERPRET GEOMETRIC         | Q.A.                  |      |      |        |
|                                                   | TOLERANCING PER:            | ANCING PER: COMMENTS: |      |      |        |
| MATERIAL                                          |                             |                       |      |      | SIZE   |

SIZE DWG. NO.

A Urchin Tank

SCALE: 1:20 WEIGHT: SHEET 1 OF 1