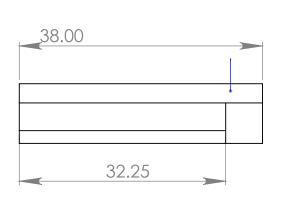

|           |                                                                   | DIMENSIONS ARE IN INCHES | DI |  |
|-----------|-------------------------------------------------------------------|--------------------------|----|--|
|           | TOLERANCES: FRACTIONAL ± ANGULAR: MACH ± BENE TWO PLACE DECIMAL ± |                          |    |  |
|           |                                                                   |                          |    |  |
|           |                                                                   | THREE PLACE DECIMAL ±    | М  |  |
|           |                                                                   | INTERPRET GEOMETRIC      | Q  |  |
|           |                                                                   | TOLERANCING PER:         | С  |  |
|           |                                                                   | MATERIAL                 |    |  |
| NEXT ASSY | USED ON                                                           | FINISH                   |    |  |
| APPLIC    | CATION                                                            | DO NOT SCALE DRAWING     |    |  |
|           |                                                                   | 2                        |    |  |

|                                                   | UNLESS OTHERWISE SPECIFIED: |                       | NAME | DATE |        |
|---------------------------------------------------|-----------------------------|-----------------------|------|------|--------|
| DIMENSIONS ARE IN INCHES TOLERANCES: FRACTIONAL ± | DRAWN                       |                       |      |      |        |
|                                                   |                             | CHECKED               |      |      | TITLE: |
|                                                   |                             | ENG APPR.             |      |      |        |
|                                                   |                             | MFG APPR.             |      |      |        |
|                                                   | INTERPRET GEOMETRIC         | Q.A.                  |      |      |        |
|                                                   | TOLERANCING PER:            | ANCING PER: COMMENTS: |      |      |        |
| MATERIAL                                          |                             |                       |      |      | SIZE   |

SIZE DWG. NO.

A Urchin Tank

SCALE: 1:20 WEIGHT: SHEET 1 OF 1