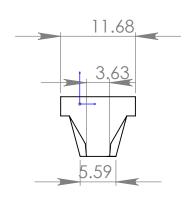

|           |                                                                   | DIMENSIONS ARE IN INCHES | DI |  |
|-----------|-------------------------------------------------------------------|--------------------------|----|--|
|           | TOLERANCES: FRACTIONAL ± ANGULAR: MACH ± BENE TWO PLACE DECIMAL ± |                          |    |  |
|           |                                                                   |                          |    |  |
|           |                                                                   | THREE PLACE DECIMAL ±    | М  |  |
|           |                                                                   | INTERPRET GEOMETRIC      | Q  |  |
|           |                                                                   | TOLERANCING PER:         | С  |  |
|           |                                                                   | MATERIAL                 |    |  |
| NEXT ASSY | USED ON                                                           | FINISH                   |    |  |
| APPLIC    | CATION                                                            | DO NOT SCALE DRAWING     |    |  |
|           |                                                                   | 2                        |    |  |

|                                                   | UNLESS OTHERWISE SPECIFIED: |                       | NAME | DATE |        |
|---------------------------------------------------|-----------------------------|-----------------------|------|------|--------|
| DIMENSIONS ARE IN INCHES TOLERANCES: FRACTIONAL ± | DRAWN                       |                       |      |      |        |
|                                                   |                             | CHECKED               |      |      | TITLE: |
|                                                   |                             | ENG APPR.             |      |      |        |
|                                                   |                             | MFG APPR.             |      |      |        |
|                                                   | INTERPRET GEOMETRIC         | Q.A.                  |      |      |        |
|                                                   | TOLERANCING PER:            | ANCING PER: COMMENTS: |      |      |        |
| MATERIAL                                          |                             |                       |      |      | SIZE   |

SIZE DWG. NO.

A Urchin Tank

SCALE: 1:20 WEIGHT: SHEET 1 OF 1